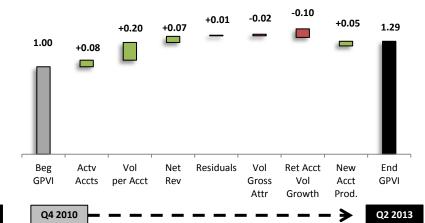

The **bottom charts** are growth bridges for both SIC Groups displaying contributions of different metrics to change in value over the period. For example, number of Active Accounts contributed to +13% of the +47% growth of Business & Personal Services, while Retained Account Growth created a -12% headwind to the value change.

#### Business & Personal Services GPVI Growth Bridge (Q4 '10 to Q2 '13 BPS contr. to GPVI chg)

Home Furn, Improv & Supply, Auto & Hardware Stores GPVI Growth Bridge (Q4 '10 to Q2 '13 BPS contr. to GPVI chg)

The gross profit stream from a portfolio of *Home Furnishing*, *Improvement & Supply, Auto & Hardware Stores* merchants increased in value 29% from Q4 2010 to Q2 2013, below the 41% average.

- Worsening attrition, slowing retained account volume growth and relatively less new account production were major headwinds to value creation
- Increase in average account size was the most favorable factor