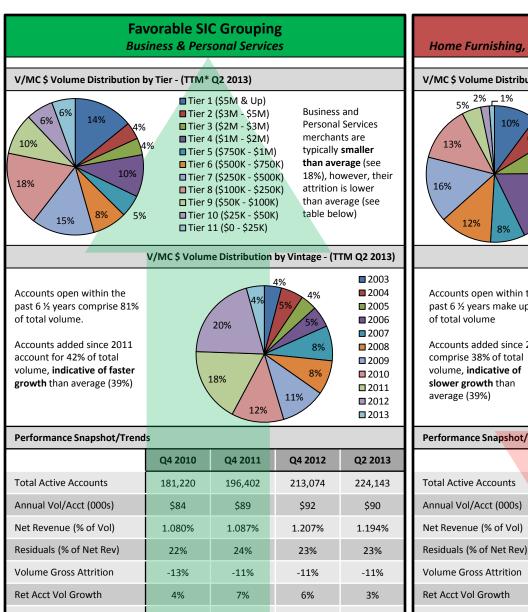

#### **Business & Personal Services**

merchants are relatively smaller, possess attractive attrition rates, have above average new account production, and are of a younger vintage than TSG's overall database average.

- Typically, smaller account sizes would indicate higher attrition rates, however, the presence of integrated distribution channels (low residual rates) among this vertical may create a more sticky merchant relationship
- Higher new account production, lower attrition rates and smaller account sizes may be indicative of more startup/new card accepting merchants (insurance agents for example)

#### **Comments:**

The gross profit stream from a portfolio of *Business & Personal Services* merchants increased in value 47% from Q4 2010 to Q2 2013, above the 41% average.

- Driving factors include an increase in accounts, improving attrition, and new account production
- Slowing retained account volume growth was a major headwind