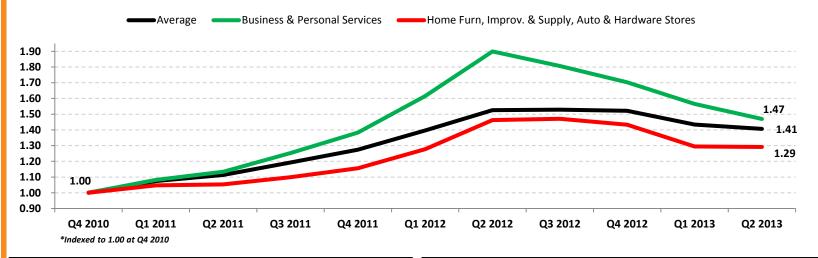

## SLF Special Edition: U.S. Economic Indicators Report

This page takes a deeper look at the two identified SIC Groupings – in particular, the value of their revenue stream over time. This analysis is similar to a merchant portfolio valuation process and is displayed below as TSG's Gross Profit Value Index (GPVI).

The **top chart** presents the change in each "portfolio" or SIC Groupings' value indicator as compared to the market (market is represented by the database average/total). TSG created this index by valuing the future gross profit generated from the portfolios on a quarterly basis and has indexed this value to 1 beginning in Q4 2010.

#### **Comments:**

The gross profit stream from a portfolio of *Business & Personal Services* merchants increased in value 47% from Q4 2010 to Q2 2013, above the 41% average.

- Driving factors include an increase in accounts, improving attrition, and new account production
- Slowing retained account volume growth was a major headwind

The gross profit stream from a portfolio of *Home Furnishing*, *Improvement & Supply, Auto & Hardware Stores* merchants increased in value 29% from Q4 2010 to Q2 2013, below the 41% average.

- Worsening attrition, slowing retained account volume growth and relatively less new account production were major headwinds to value creation
- Increase in average account size was the most favorable factor