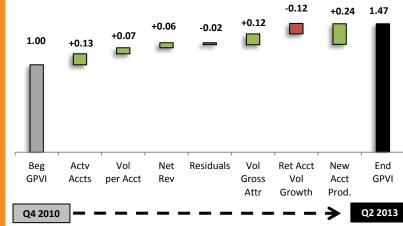

The **bottom charts** are growth bridges for both SIC Groups displaying contributions of different metrics to change in value over the period. For example, number of Active Accounts contributed to +13% of the +47% growth of Business & Personal Services, while Retained Account Growth created a -12% headwind to the value change.

#### Business & Personal Services GPVI Growth Bridge (Q4 '10 to Q2 '13 BPS contr. to GPVI chg)

Home Furn, Improv & Supply, Auto & Hardware Stores GPVI Growth Bridge (Q4 '10 to Q2 '13 BPS contr. to GPVI chg)

#### **Comments:**

The gross profit stream from a portfolio of *Business & Personal Services* merchants increased in value 47% from Q4 2010 to Q2 2013, above the 41% average.

- Driving factors include an increase in accounts, improving attrition, and new account production
- Slowing retained account volume growth was a major headwind